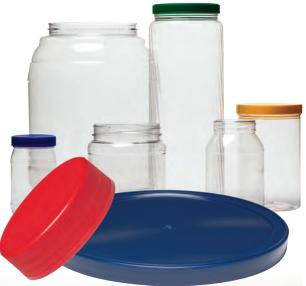

CAPS & CLOSURES

## **CAPS & CLOSURES**

63-485 CT **Ribbed Side Wall** Matte Top **Continuous Thread** 63mm Diameter 485 Thread Profile Lined or Unlined

70-400 CT Smooth Side Wall Smooth Top Continuous Thread 70mm Diameter 400 Thread Profile Lined or Unlined